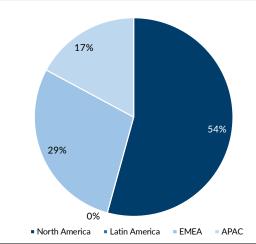

- Strategic buyers continued to dominate M&A activity in the sector, accounting for 90% of industry transactions vs. just 10% completed by private equity groups (financial buyers) throughout Q3 of 2021.
- Staffing-related transactions comprised the majority of HCM deals, with 47 transactions completed across professional, industrial, healthcare, and IT focused staffing firms. These sectors of the HCM industry continued their record growth in Q3 2021, as Staffing transactions increased 68% and Outsourced Services transactions increased 162% in the third quarter of 2021 from Q3 of last year. Software and Technology transactions, however, realized a 9% increase as the record growth of the past few quarters is returning to a normalized level.
- North America remained the most active region in Q3 of 2021, with 57 total transactions representing 54% of global HCM transaction activity. EMEA also remained active with 30 total transactions representing 29% of global HCM transaction activity.

#### **Q3 2021 TRANSACTION VOLUME BY GEOGRAPHY**

Source: Capital IQ, Proprietary Research