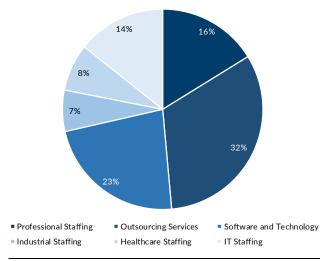

- Strategic buyers continued to dominate M&A activity in the sector, accounting for 90% of industry transactions vs. just 10% completed by private equity groups (financial buyers) throughout Q3 of 2021.
- Staffing-related transactions comprised the majority of HCM deals, with 47 transactions completed across professional, industrial, healthcare, and IT focused staffing firms. These sectors of the HCM industry continued their record growth in Q3 2021, as Staffing transactions increased 68% and Outsourced Services transactions increased 162% in the third quarter of 2021 from Q3 of last year. Software and Technology transactions, however, realized a 9% increase as the record growth of the past few quarters is returning to a normalized level.
- North America remained the most active region in Q3 of 2021, with 57 total transactions representing 54% of global HCM transaction activity. EMEA also remained active with 30 total transactions representing 29% of global HCM transaction activity.

#### Q3 2021 TRANSACTION VOLUME BY SEGMENT

Source: Capital IQ, Proprietary Research