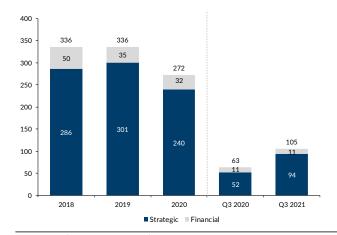

- Strategic buyers continued to dominate M&A activity in the sector, accounting for 90% of industry transactions vs. just 10% completed by private equity groups (financial buyers) throughout Q3 of 2021.
- Staffing-related transactions comprised the majority of HCM deals, with 47 transactions completed across professional, industrial, healthcare, and IT focused staffing firms. These sectors of the HCM industry continued their record growth in Q3 2021, as Staffing transactions increased 68% and Outsourced Services transactions increased 162% in the third quarter of 2021 from Q3 of last year. Software and Technology transactions, however, realized a 9% increase as the record growth of the past few quarters is returning to a normalized level.
- North America remained the most active region in Q3 of 2021, with 57 total transactions representing 54% of global HCM transaction activity. EMEA also remained active with 30 total transactions representing 29% of global HCM transaction activity.

#### Q3 2021 TRANSACTION VOLUME BY BUYER TYPE

Source: Capital IQ, Proprietary Research