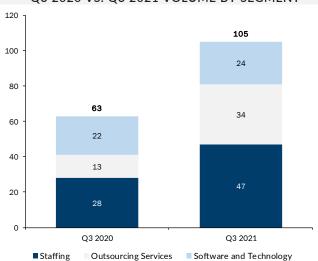

#### Global M&A transaction volume within staffing, outsourcing services, and software and technology industries (collectively, "Human Capital Management" or "HCM") increased 66% in Q3 of 2021 from last year, with 105 transactions completed. Deal activity continued the rapid pace in Q3 as many owners were looking to complete deals before the end of the year to avoid any tax changes that could be implemented in 2022. This along with active buyers, makes for an attractive seller's market.

- Strategic buyers continued to dominate M&A activity in the sector, accounting for 90% of industry transactions vs. just 10% completed by private equity groups (financial buyers) throughout Q3 of 2021.
- Staffing-related transactions comprised the majority of HCM deals, with 47 transactions completed across professional, industrial, healthcare, and IT focused staffing firms. These sectors of the HCM industry continued their record growth in Q3 2021, as Staffing transactions increased 68% and Outsourced Services transactions increased 162% in the third quarter of 2021 from Q3 of last year. Software and Technology transactions, however, realized a 9% increase as the record growth of the past few quarters is returning to a normalized level.
- North America remained the most active region in Q3 of 2021, with 57 total transactions representing 54% of global HCM transaction activity. EMEA also remained active with 30 total transactions representing 29% of global HCM transaction activity.

#### Q3 2020 VS. Q3 2021 VOLUME BY SEGMENT

Source: Capital IQ, Proprietary Research