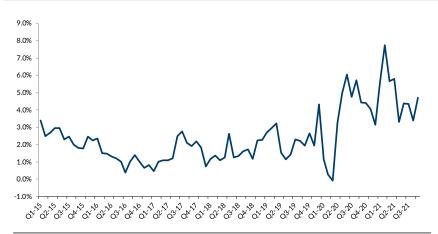

#### STAFFING INDUSTRY PRODUCER PRICE INDEX (PPI)

Source: Federal Reserve Bank of St. Louis Note: Year-over-year Percent Change in Staffing Industry PPI Data as of October 2021

- The US Bureau of Labor Statistics provides a Producer Price Index (PPI) that measures the average change over time in the selling price of output produced domestically. The Staffing PPI can be utilized as a proxy for bill rates within the industry.
- YoY growth in bill rates for the industry has been between 1.0% and 5.0% over the last five years, rising to 5.7% in Q3 2020 and falling to 4.7% in Q3 2021.