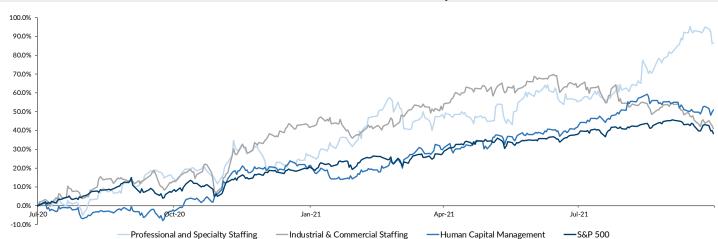

#### PMCF HCM AND STAFFING INDEX PUBLIC EQUITY PERFORMANCE

Market capitalization indices with mixed currencies are converted into USD using historical spot rates Local currency quotes converted to USD using historical spot rates Source: Capital IQ