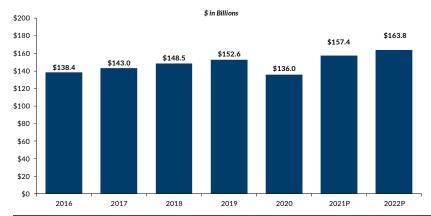

#### U.S. STAFFING HISTORICAL AND PROJECTED MARKET SIZE

Source: Staffing Industry Analysts
(1) Includes Direct Hire and Retained Search firms
Data as of September. 2021

- The US staffing industry is expected to see a "V-shaped" recovery from the declines in 2020, as the market is expected to expand by 15.7% in 2021, according to Staffing Industry Analysts (SIA).
- As the sector starts to normalize, the staffing industry anticipates slower growth in 2022 with an increase of 4.1% to \$163.8 billion.